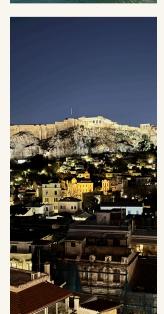

#### ZURICH FLIGHT TO ATHENS FLIGHT INFO

Airline:FlightSwissLX 18Departure Time JFK:Arrive12:05pm3:45p

Flight Number: LX 1838 Arrival Time Athens: 3:45pm

| D A Y<br>16 | ARRIVE IN ATHENS AND EXPLORE                   |                                               |
|-------------|------------------------------------------------|-----------------------------------------------|
| JULY        | Morning:                                       | Afternoon:                                    |
| 7 T H       | Arrive in Athens, Greece.<br>City orientation. | Check into your hotel.<br>And start exploring |

#### **Evening:**

Dinner.

17

Night:

Athens.

Rest up for a busy trip in Greece.