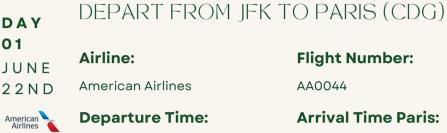

#### DEPART FROM JFK TO PARIS (CDG) DAY 01 Airline: **Flight Number:** JUNE AA0044 American Airlines 22ND **Arrival Time Paris: Departure Time:** American 5:30pm 6:55am 2-WEEKERS FLY HOME FROM ZURICH DAY 14 Airline: **Flight Number:** JULY 5TH Delta Airlines FDL053 **Departure Time: Arrival Time JFK:** 1:35pm 4:50pm IFK FLYERS TO ATHENS FLIGHT INFO DAY 15 **Airline: Flight Number:** JULY 6 T H Delta Airlines AA0334 American **Arrival Time Athens: Departure Time JFK:** 5:40pm 10:00am ZURICH FLYERS TO ATHENS FLIGHT INFO DAY 15 Airline: **Flight Number:** JULY 6 T H LX 1838 Swiss **Departure Time JFK: Arrival Time Athens:** 12:05pm 3:45pm FLY HOME FROM ATHENS TO JFK DAY 29 Airline: **Flight Number:** JULY 20TH American Airlines AA0333 **Arrival Time JFK: Departure Time:** American

# **Departure Time:** 5:30pm

**Flight Number:** AA0044 **Arrival Time Paris:** 6:55am

FRONTIER