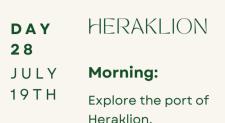

### JFK FLIGHT TO ATHENS FLIGHT INFO

**15** JULY 6TH

American

DAY

**Airline:** Delta Airlines **Departure Time JFK:** 

Flight Number: AA0334 Arrival Time Athens:

10:00am

**DAY 15** JULY 6TH